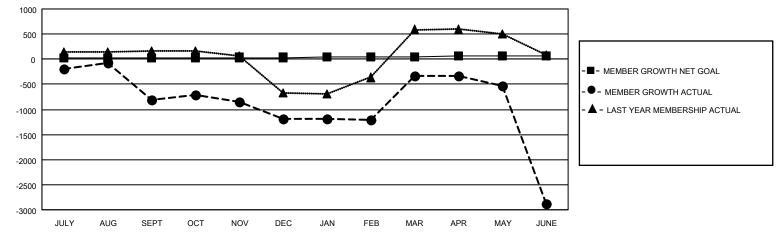

## GOALS AND ACTUAL MEMBERS CUMULATIVE

| DROPPED CLUBS: 1 |       | 87 CLUBS OF 117 ADDED 1 OR MORE<br>NEW MEMBERS | GENDER DISTRIBUTION  MALE 2,261 (73.67%) |              |       |
|------------------|-------|------------------------------------------------|------------------------------------------|--------------|-------|
| DROPPED MEMBERS  |       |                                                | FEMALE                                   | 808 (26.33%) |       |
| DECEASED         | 20    | CLICK HERE FOR CUMULATIVE                      | TOTAL FAMILY UNIT MEMBERS                |              | 1,655 |
| CLUB CANCELLED   | 1     | MEMBERSHIP DATA                                |                                          |              | 1 106 |
| OTHER 4,624      |       |                                                | FAMILY MEMBERS PAYING HALF DUES          |              | 1,186 |
| TOTAL            | 4,645 |                                                | D020                                     |              |       |