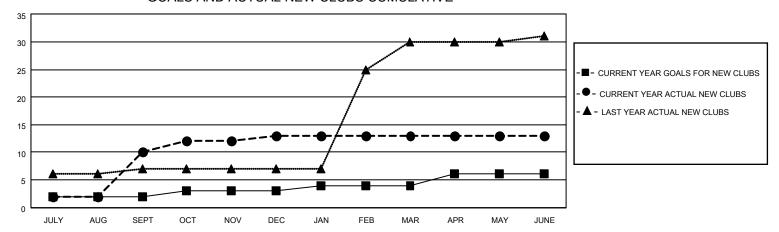

| 10          | 0             | JULY/AUG/SEPT         | 20                     | 1622                    | 1,258                                              |  |
| OCT/NOV/DEC   | 1             | 3           | 0             | OCT/NOV/DEC           | 15                     | 656                     | 553                                                |  |
| JAN/FEB/MAR   | 1             | 0           | 1             | JAN/FEB/MAR           | 15                     | 1028                    | 125                                                |  |
| APR/MAY/JUNE  | 2             | 0           | 0             | APR/MAY/JUNE          | 20                     | 631                     | 2,709                                              |  |

## GOALS AND ACTUAL NEW CLUBS CUMULATIVE



## GOALS AND ACTUAL MEMBERS CUMULATIVE



| DROPPED CLUBS: 1 |       | 87 CLUBS OF 117 ADDED 1 OR MORE<br>NEW MEMBERS | GENDER DISTRIBUTION  MALE 2,261 (73.67%) |              |       |
|------------------|-------|------------------------------------------------|------------------------------------------|--------------|-------|
| DROPPED MEMBERS  |       |                                                | FEMALE                                   | 808 (26.33%) |       |
| DECEASED         | 20    | CLICK HERE FOR CUMULATIVE                      | TOTAL FAMILY UNIT MEMBERS                |              | 1,655 |
| CLUB CANCELLED   | 1     | MEMBERSHIP DATA                                |                                          |              | 1 106 |
| OTHER 4,624      |       |